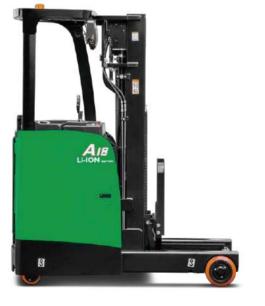

# **A Series Stand-on Reach Truck**

with capacities of 1,500 to 1,800kg

The World of Hangcha **SINCE 1956** 

## **A Series Stand-on Reach Truck**

The A series stand-on reach truck is a new-generation product developed by our company in response to different market needs. The truck has comfortable ergonomics, wide operating vision and a stable control system.