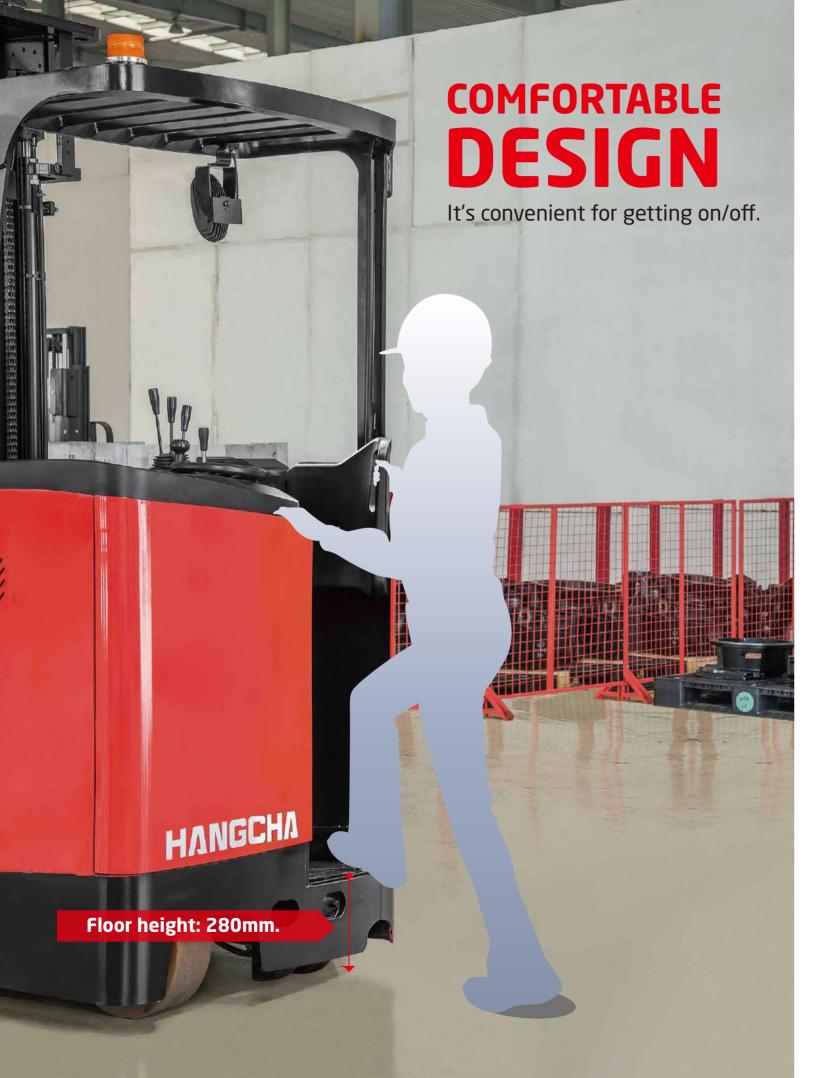

#### Comfort

- / Optimal ergonomic design. the steering wheel, operating lever and accelerator are positioned at the best distance to the driver, making the operation lighter more comfortable.
- / The newly designed large-area back support is soft and comfortable, reducing operator fatigue.
- / Use Shimadzu multi-way valves with low start force. And the comfort is increased by 30%.

#### **Safety**

- / An optimal four-link suspension mechanism forces the drive wheel and the auxiliary wheels, thereby reducing slipping of the drive wheel.
- / A disc mechanical brake and regenerative braking system make the truck safer and more reliable.
- / Turn speed is controlled to the turning radius, providing stable turning matched to the state of operation.
- / If the operator is not in the normal operating position, travel power is interrupted and load-handling (except lowering) operations are stopped.
- / The right leg of the OHG moves backwards to protect the driver's back in case of a collision.