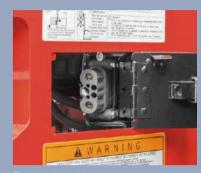

New designed mast and the large open st roof provide super visibility and safety

Operator's compartme

Forks can tilt forward/backward for easy loading

## **Optimal lifting system**

- / New optimal manufacturing process ensures the roller gap of the mast, making the mast sways smaller and the vehicle safer.
- / Add 2 safety functions: the mast moves backward to enable hydraulic buffer protection and reduce the speed in this position. It helps reduce the mast swaying when in a high position and makes the vehicle safer.
- / The optimized mast piping with an upper and lower layout mast improves vision of the mast (Triplex mast).
- / The forklift's sleeve structureboasts a simple structure, small mast thickness and light weight.