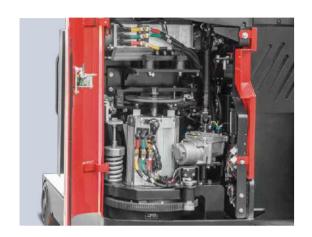

#### **Maintenance**

- / Traction and lifting system are all adopt maintenance-free AC motor.
- / The door can be fully opened for easy maintenance.
- / Battery reach out system is easy for change the battery.
- / The controller and multi-way valve are located on the front side of the body, and it's only necessary to open the front sealing plate during maintenance.

## **BATTERY REACH OUT SYSTEM**

The battery can be reached out easily. It enables smooth battery maintenance, inspection and replacement.