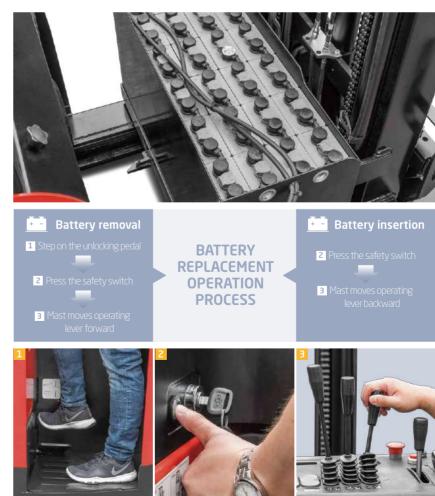

## **BATTERY REACH OUT SYSTEM**

The battery can be reached out easily. It enables smooth battery maintenance, inspection and replacement.