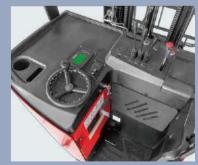

#### Comfort

- / Optimal ergonomic design. the steering wheel, operating lever and accelerator are positioned at the best distance to the driver, making the operation lighter more comfortable.
- / The newly designed large-area back support is soft and comfortable, reducing operator fatigue.
- / Use Shimadzu multi-way valves with low start force. And the comfort is increased by 30%.

Safe pedal: when the pedal is released, traveling is stopped, and only hydraulic operation is enabled

Charging plug inside operator's compartment, this eliminates the need to disconnect the plug from battery, enhancing ease of operation (Std

New designed mast and the large open st roof provide super visibility and safety

Operator's compartme

Forks can tilt forward/backward for easy loading