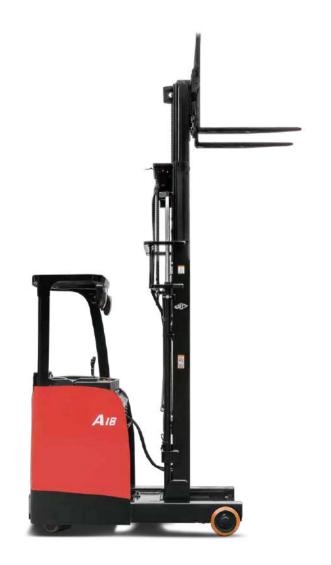

# **A Series Stand-on Reach Truck**

with capacities of 1,500 to 1,800kg

The World of Hangcha **SINCE 1956** 

## **A Series Stand-on Reach Truck**

The A series stand-on reach truck is a new-generation product developed by our company in response to different market needs. The truck has comfortable ergonomics, wide operating vision and a stable control system.