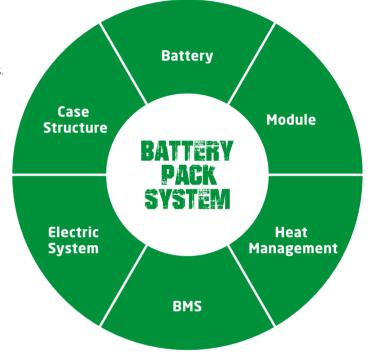

# **A Series Stand-on Reach Truck**

with capacities of 1,500 to 1,800kg

The World of Hangcha **SINCE 1956** 

## **A Series Stand-on Reach Truck**

The A series stand-on reach truck is a new-generation product developed by our company in response to different market needs. The truck has comfortable ergonomics, wide operating vision and a stable control system.