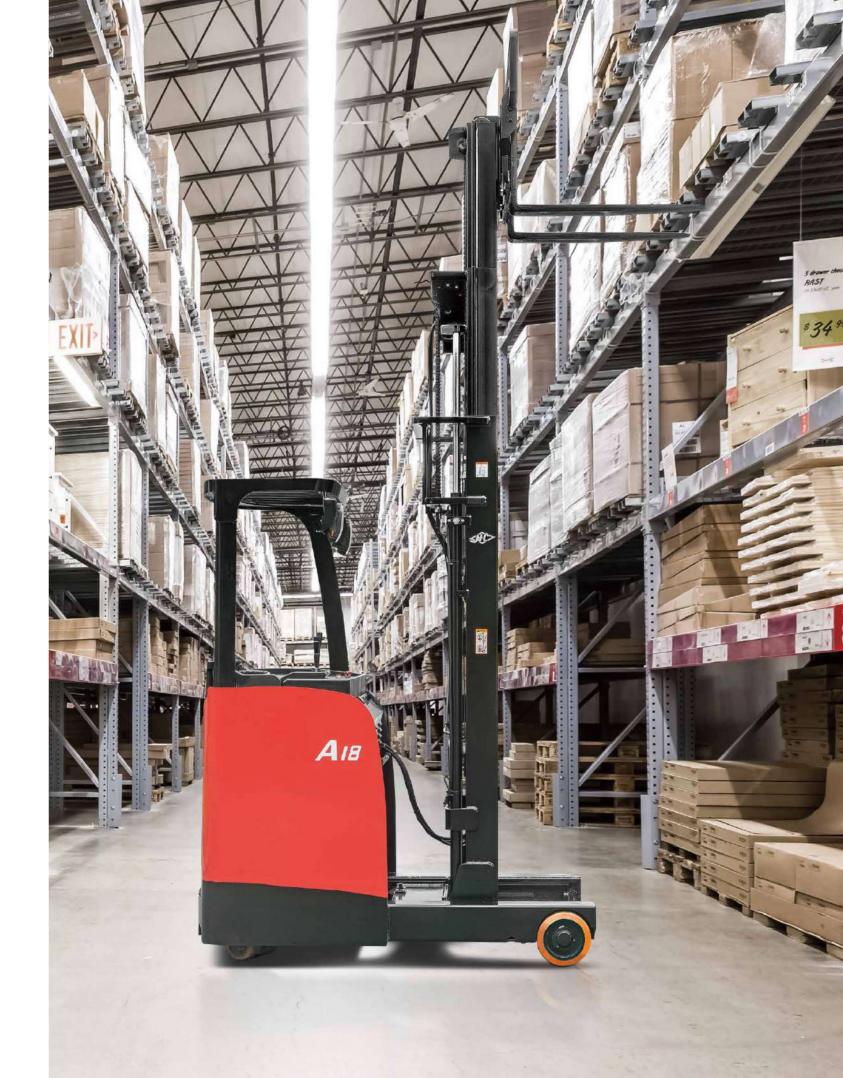

# **A Series Stand-on Reach Truck**

with capacities of 1,500 to 1,800kg

The World of Hangcha **SINCE 1956** 

## **A Series Stand-on Reach Truck**

The A series stand-on reach truck is a new-generation product developed by our company in response to different market needs. The truck has comfortable ergonomics, wide operating vision and a stable control system.