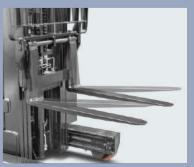

New designed mast and the large open st roof provide super visibility and safety

Operator's compartme

Forks can tilt forward/backward for easy loading

## **Optimal lifting system**

- / New optimal manufacturing process ensures the roller gap of the mast, making the mast sways smaller and the vehicle safer.
- / Add 2 safety functions: the mast moves backward to enable hydraulic buffer protection and reduce the speed in this position. It helps reduce the mast swaying when in a high position and makes the vehicle safer.
- / The optimized mast piping with an upper and lower layout mast improves vision of the mast (Triplex mast).
- / The forklift's sleeve structureboasts a simple structure, small mast thickness and light weight.