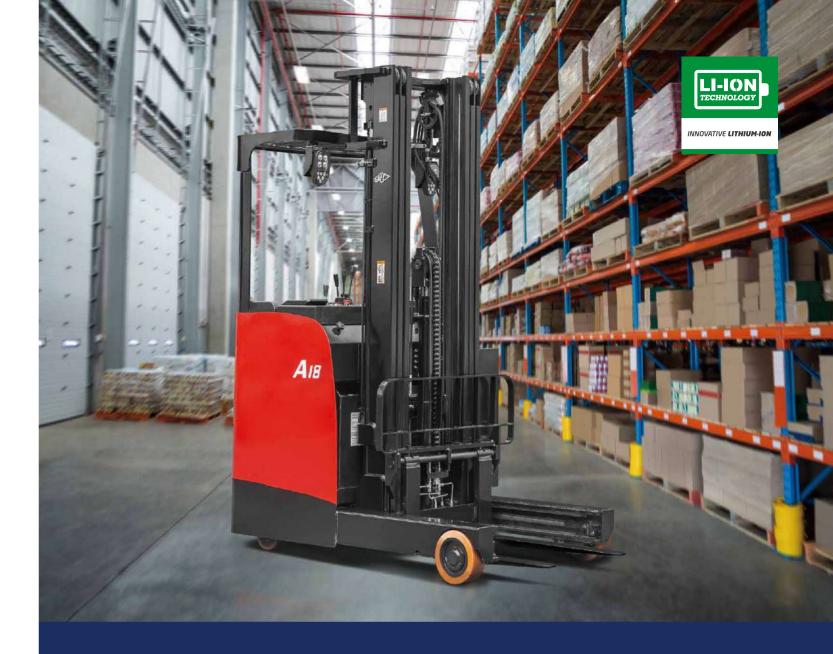

# **A Series Stand-on Reach Truck**

with capacities of 1,500 to 1,800kg

The World of Hangcha **SINCE 1956** 

## **A Series Stand-on Reach Truck**

The A series stand-on reach truck is a new-generation product developed by our company in response to different market needs. The truck has comfortable ergonomics, wide operating vision and a stable control system.